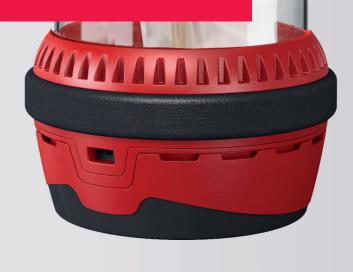

#### Increase workflow efficiency

The SafeSeal carrier features an integrated handle for effortless opening, providing intuitive and user-friendly handling and improving turnaround times.

#### Shape the future

Both lids of the SafeSeal carrier are equipped with a slot for a release pin for use in automated devices. It enables loading and unloading of the carrier without manual handling and opens up endless possibilities for time- and cost-efficient applications in hospital pharmacies and in laboratories with high analyses output.