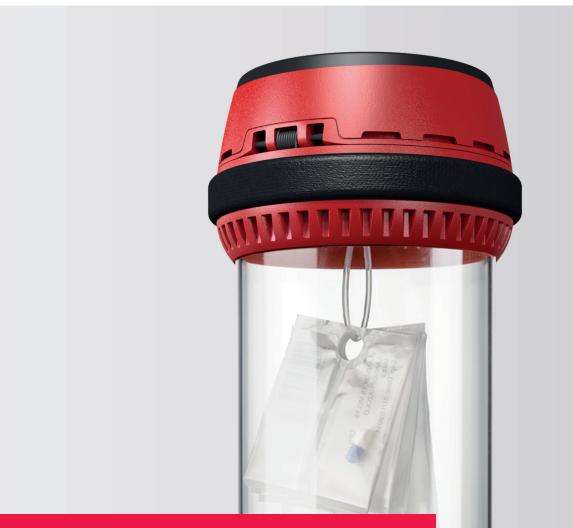

## TRANSPONET SAFESEAL CARRIER INCREASES WORKFLOW EFFICIENCY AND SUPPORTS HIGH LEVEL OF HYGIENE

The SafeSeal carrier sets new standards with its extremely userfriendly opening, its leak-resistance, and its possible use in automated loading and unloading devices. The completely reengineered design was influenced by hospital personnel and their needs for easier and faster manual handling of the carrier.

#### Minimize risk of contamination

The lids of the SafeSeal carrier are equipped with leak-resistant seals to prevent leaks or spills of liquids from the carrier during transport. Therefore, the SafeSeal carrier can handle potentially infectious substances, minimizing the risks of contamination in the pneumatic tube system network running through the hospital and providing increased safety for patients, personnel, and visitors.