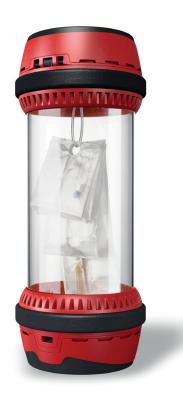

## TRANSPONET SAFESEAL CARRIER INCREASES WORKFLOW EFFICIENCY AND SUPPORTS HIGH LEVEL OF HYGIENE

The SafeSeal carrier sets new standards with its extremely userfriendly opening, its leak-resistance, and its possible use in automated loading and unloading devices. The completely reengineered design was influenced by hospital personnel and their needs for easier and faster manual handling of the carrier.

#### Minimize risk of contamination

The lids of the SafeSeal carrier are equipped with leak-resistant seals to prevent leaks or spills of liquids from the carrier during transport. Therefore, the SafeSeal carrier can handle potentially infectious substances, minimizing the risks of contamination in the pneumatic tube system network running through the hospital and providing increased safety for patients, personnel, and visitors.