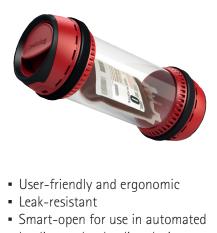

### HEALTHCARE SOLUTIONS **PNEUMATIC TUBE SYSTEM** TranspoNet SafeSeal Carrier

# UNIQUE TWO-IN-ONE CARRIER: LEAK-RESISTANT AND SMART-OPEN

## TRANSPONET SAFESEAL CARRIER INCREASES WORKFLOW EFFICIENCY AND SUPPORTS HIGH LEVEL OF HYGIENE

The SafeSeal carrier sets new standards with its extremely userfriendly opening, its leak-resistance, and its possible use in automated loading and unloading devices. The completely reengineered design was influenced by hospital personnel and their needs for easier and faster manual handling of the carrier.

#### Increase workflow efficiency

The SafeSeal carrier features an integrated handle for effortless opening, providing intuitive and user-friendly handling and improving turnaround times.

#### Minimize risk of contamination

The lids of the SafeSeal carrier are equipped with leak-resistant seals to prevent leaks or spills of liquids from the carrier during transport. Therefore, the SafeSeal carrier can handle potentially infectious substances, minimizing the risks of contamination in the pneumatic tube system network running through the hospital and providing increased safety for patients, personnel, and visitors.

#### Shape the future

Both lids of the SafeSeal carrier are equipped with a slot for a release pin for use in automated devices. It enables loading and unloading of the carrier without manual handling and opens up endless possibilities for time- and cost-efficient applications in hospital pharmacies and in laboratories with high analyses output.