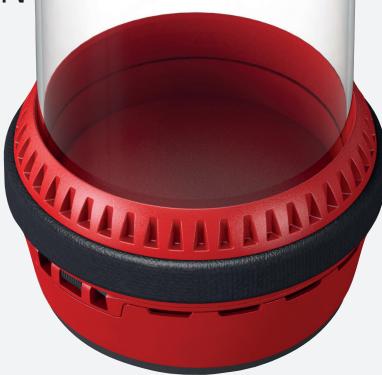

#### Minimize risk of contamination

The lids of the SafeSeal carrier are equipped with leak-resistant seals to prevent leaks or spills of liquids from the carrier during transport. Therefore, the SafeSeal carrier can handle potentially infectious substances, minimizing the risks of contamination in the pneumatic tube system network running through the hospital and providing increased safety for patients, personnel, and visitors.