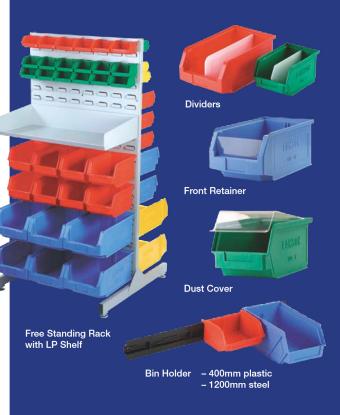

# Accessories

- Dividers for all size bins to separate parts within bin
- Transparent Dust Covers to protect parts
- Transparent Front Retainer to close the semi open front, available for sizes 3z, 3zd and 2
- Identification Labels to catalogue parts

# **Louvred Panels**

Louvred panels are an easy way to utilise your wall space, and used in conjuction with Lamson bins make storage of an endless variety of parts effortless. Simply fix the louvred panel to a wall or fixed surface, then Lamson bins attach to the panel via the strong lip on the back of the bins.