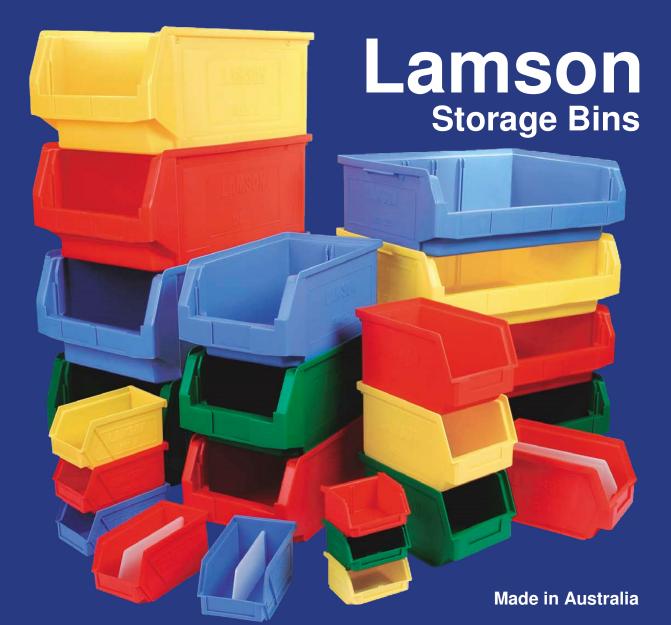

- Made from high density virgin grade polypropylene, this extensive range of semi open front small parts storage bins are at the heart of the Lamson Storage System
- They are extremely strong, have no sharp corners, rust and UV resistant
- They are easy to clean (will withstand normal sterilising methods) and are impervious to most industrial oils and acids
- The four bright colours simplify warehouse coding, sorting and identification
- With dividers, front retainers, dust covers and labels Lamson bins are the bins to organise your workspace

### **Bins**

- ♦ 6 sizes to suit most applications
- Four bright colours to assist stock control
- Semi-open front for easy picking and visual stock control
- Only virgin high grade material used
- Lightweight with great strength and durability
- Hygienic and easy to keep clean
- Grip handles for easy pickup
- Stackable, saving floor space
- Large locating rim for stacking
- Extra strength around front for safe stacking of heavy loads