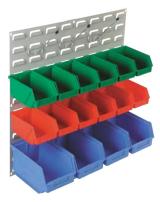

# **Louvred Panels**

Louvred panels are an easy way to utilise your wall space, and used in conjuction with Lamson bins make storage of an endless variety of parts effortless. Simply fix the louvred panel to a wall or fixed surface, then Lamson bins attach to the panel via the strong lip on the back of the bins.

### **Bins**

- ♦ 6 sizes to suit most applications
- Four bright colours to assist stock control
- Semi-open front for easy picking and visual stock control
- Only virgin high grade material used
- Lightweight with great strength and durability
- Hygienic and easy to keep clean
- Grip handles for easy pickup
- Stackable, saving floor space
- Large locating rim for stacking
- Extra strength around front for safe stacking of heavy loads