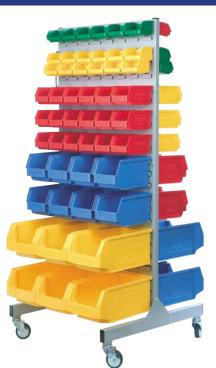

# **Louvred Panels**

Louvred panels are an easy way to utilise your wall space, and used in conjuction with Lamson bins make storage of an endless variety of parts effortless. Simply fix the louvred panel to a wall or fixed surface, then Lamson bins attach to the panel via the strong lip on the back of the bins.